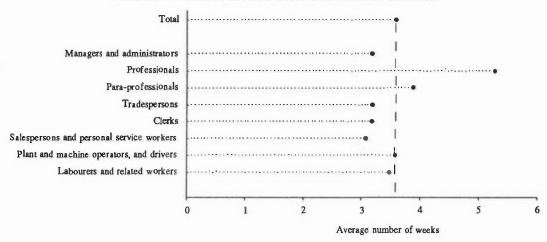

- For both males and females the Community services industry had the highest average number of weeks of annual leave (5.5 and 5.2 weeks respectively). This industry includes hospitals, nursing homes and other medical establishments; school education, libraries and museums; welfare and religious institutions; fire brigade and police services.
- In terms of major occupation groups, the Professionals group had the highest number of average weeks (5.3) of annual leave taken.

DIAGRAM 3. WAGE AND SALARY EARNERS IN MAIN JOB WHO TOOK ANNUAL LEAVE: AVERAGE NUMBER OF WEEKS OF ANNUAL LEAVE TAKEN AND OCCUPATION

Source: Table 10

TABLE 1. WAGE AND SALARY EARNERS IN MAIN JOB: TYPE OF LEAVE TAKEN AND NUMBER OF WEEKS OF LEAVE TAKEN, MAY 1978 TO APRIL 1979, MAY 1983 TO APRIL 1984 AND MAY 1988 TO APRIL 1989