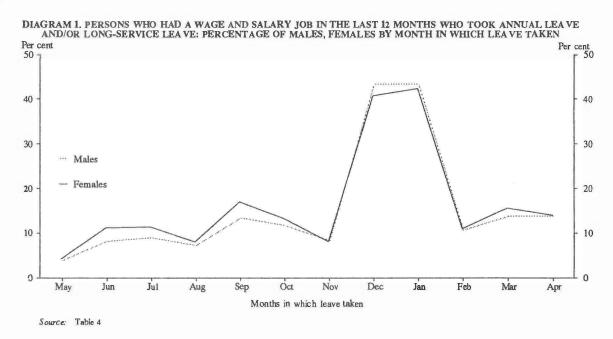

#### Persons who had a wage and salary job in the twelve months May 1988 to April 1989

- An estimated 7,565,100 persons (4,241,600 or 56 per cent of whom were male) were wage and salary earners at some time during the period May 1988 to April 1989. Of these persons, 55 per cent took some annual and/or long-service leave during that period.
- For those persons taking leave of one week or more, a total of 15,958,900 weeks of annual and/or long-service leave were taken during the reference period, most of which (93 per cent) was annual leave.
- Some 61 per cent of males compared with 48 per cent of females reported taking some annual and/or long-service leave during the 12 month period.
- Females who took at least one week of annual and/or long-service leave had a higher average number of weeks of both annual (3.8 weeks) and long-service (6.6 weeks) than males with 3.5 and 5.9 weeks respectively.
- Of the total number of males who took annual leave only, 69 per cent were married, as compared to 59 per cent
  of married females who took annual leave only. For males who took long service leave only, over 75 per cent
  were married.
- December and January were the most popular months for taking leave. Of those who took some leave during the
  year, some 42 per cent did so in each of December and January. The next most popular months were March (the
  month in which Easter fell) and September, with those months having 15 per cent taking some leave.