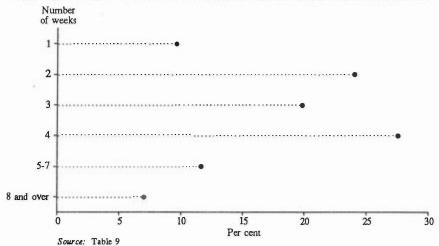

- Approximately 67 per cent of full-time wage and salary earners took at least one week of annual and/or long-service leave compared with some 27 per cent of part-time wage and salary earners. This difference is likely to have been influenced by the proportion of permanent and casual workers and while most (94 per cent in August 1989(a)) full-time employees are permanent, only one in three part-time employees are permanent(a).
- Of those wage and salary earners in main job who took at least one week of annual leave in the reference period, 28 per cent took a total of 4 weeks and 24 per cent took a total of 2 weeks.